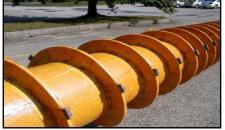

### Screw Conveyors

- Augers
- Mixing Screws
- Double Flights
- Refuge Screw
- Large & Small

Use of AeroTech Bonded ceramics can outperform traditional AR plate, hard-facing and weld overlays.