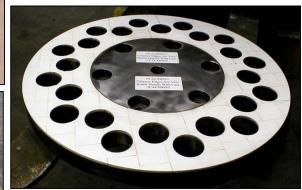

### Pulverizer Parts

- Sand Mill Liner
- Impellor
- Classifying Collar
- Feeder Table Segment
- Coal Mill Valve
- Classifier Vane
- Pulverizer Bearing Shield
- Transition Section
- Wear Panel

Performance to cost ratios for AeroTech Bonded alumina ceramics in pulverizer and coal handing applications is unsurpassed.