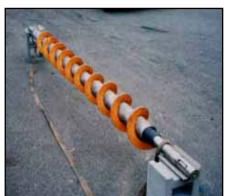

### Screw Conveyors

- Augers
- Mixing Screws
- Double Flights
- Refuge Screw
- Large & Small

Use of AeroTech Bonded ceramics can outperform traditional AR plate, hard-facing and weld overlays.