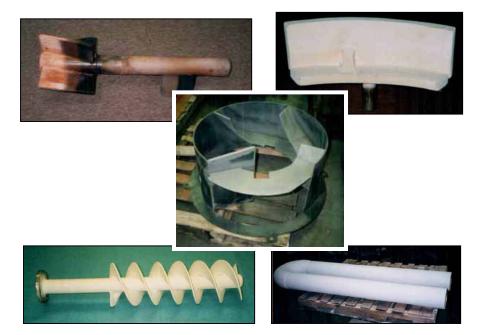

### Screw Conveyors

- Augers
- Mixing Screws
- Double Flights
- Refuge Screw
- Large & Small

Use of AeroTech Bonded ceramics can outperform traditional AR plate, hard-facing and weld overlays.