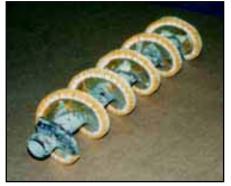

### Screw Conveyors

- Augers
- Mixing Screws
- Double Flights
- Refuge Screw
- Large & Small

Use of AeroTech Bonded ceramics can outperform traditional AR plate, hard-facing and weld overlays.