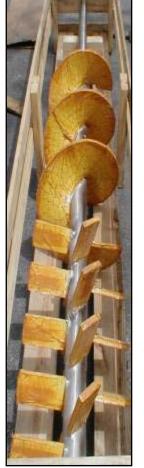

### Screw Conveyors

- Augers
- Mixing Screws
- Double Flights
- Refuge Screw
- Large & Small

Use of AeroTech Bonded ceramics can outperform traditional AR plate, hard-facing and weld overlays.